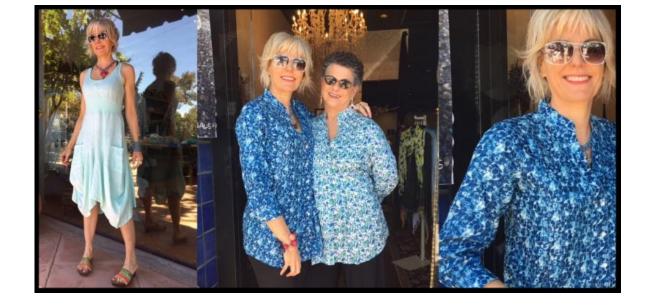

xoxo Devi

\*Swami Beyondananda

Heather in Inizio Linen dress now additional 50% off (now 75% off reg retail) Heather with Leslie in our new collection of Rock, Paper, Scissor blouses

Tullah on vacay in her Johnny Was, Ashland Goddess in Biya and Hillary in Karen Klein