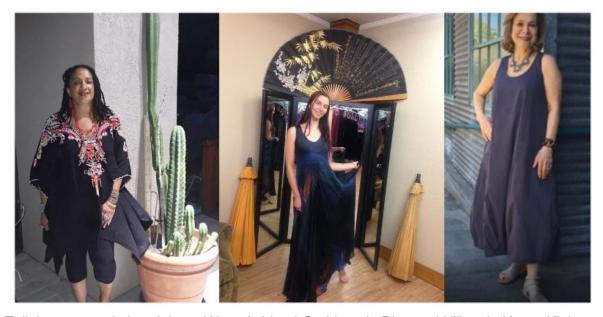

xoxo Devi

\*Swami Beyondananda

Heather in Inizio Linen dress now additional 50% off (now 75% off reg retail) Heather with Leslie in our new collection of Rock, Paper, Scissor blouses

Tullah on vacay in her Johnny Was, Ashland Goddess in Biya and Hillary in Karen Klein